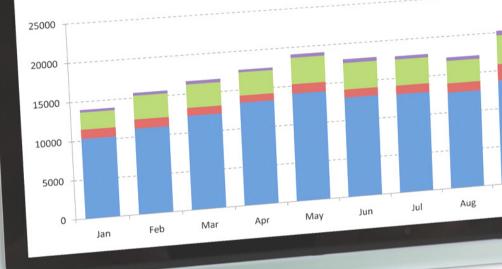

# TRACTION

Check the stats of our loyal audience

## **OUR 2022 NUMBERS** 1.2 MIL **SESSIONS IN 2022**