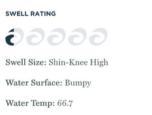

#### Sunrise Report

#### April 25, 2023

Good morning, everyone, happy Tuesday! Lots of wind early this morning out of the NE, making conditions pretty bumpy. There is a small knee-high wave out back however, nothing's lining up and its pretty chaotic looking. Overall, not to appetizing this am if you are looking for a morning session. We are just past dead low, take a peek back our way around mid-tide, hopefully there is something worth paddling out for. Stay tuned for the following updates!

Wind: NNE 5-10 mph High Tide: 12:15:00 AM Low Tide: 5:51:00 PM

LATEST CONTACT