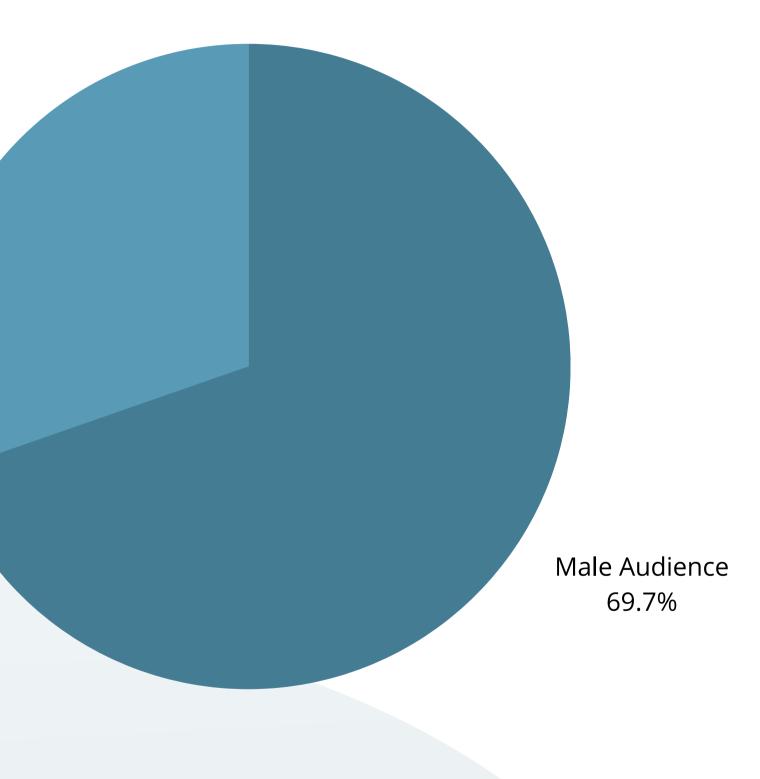

## VIEWER DEMOGRAPHICS

Learn more about the demographics of our online audience

#### **AVERAGE TIME SPENT ON PAGE**

Female Audience 30.3%