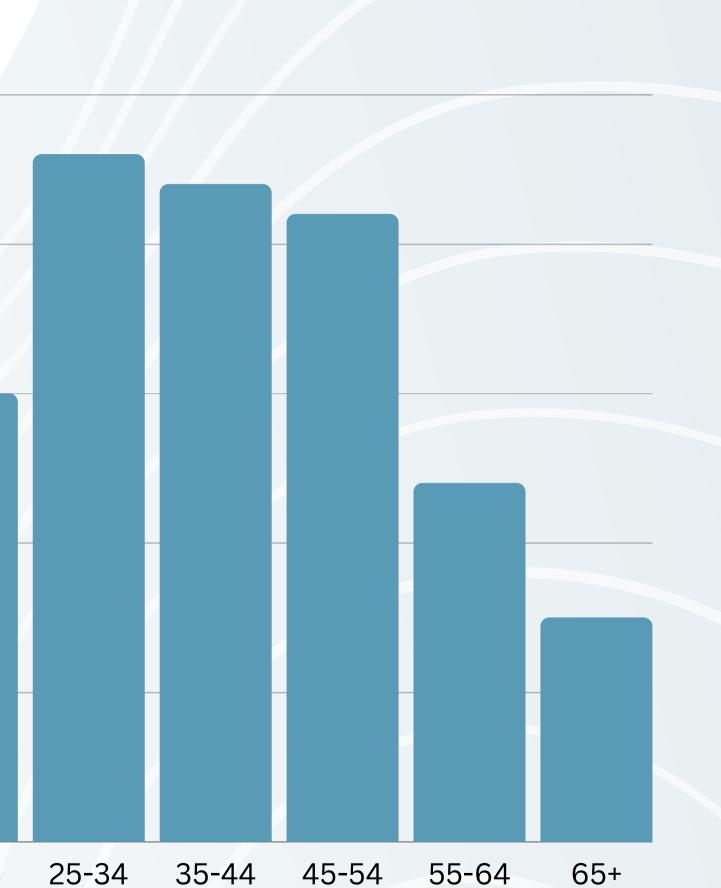

## VIEWER DEMOGRAPHICS

Learn more about the demographics of our online audience

# AGE 15% 15% DEMOGRAPHICS 10% 10%

18-24

0%

25%

20%