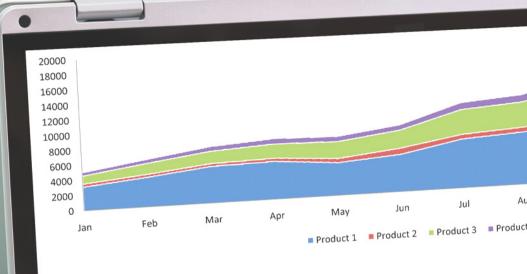

# TRACTION

Check the stats of our loyal audience

## **OUR 2022 NUMBERS** 1.2 MIL **SESSIONS IN 2022**