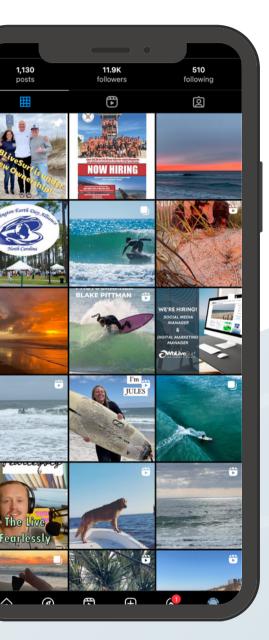

## **OUR 2022 NUMBERS** 1.2 MIL **SESSIONS IN 2022**

## **PROMOTIONS** AND REACH

Stay Connected to the Waves and Beach Community with WB Live Surf - Your Ultimate Online Resource to Wrightsville Beach!

5:10

#### **AVERAGE TIME SPENT ON PAGE**



Female Audience 30.3%

## VIEWER DEMOGRAPHICS

Learn more about the demographics of our online audience



# AGE 15% 15% DEMOGRAPHICS 10% 10%

18-24

0%

25%

20%













#### **Surf** Community & Events

COMMUNITY IN THE SHOP SURF INDUSTRY / 02.02.2023

A close look at Magic Carpet Surfboards

BY: SURFREPORTS From the industry that makes JS surfboards, Magic Carpet surfboards are high quality and range...

READ MORE

community in the shop surf industry / 01.19.2023 Dark Arts Sharpeyes are here!!!

BY: SURFREPORTS

#### LOCAL NEWS



**INSTAGRAM** 



#### Sunrise Report

#### April 25, 2023

Good morning, everyone, happy Tuesday! Lots of wind early this morning out of the NE, making conditions pretty bumpy. There is a small knee-high wave out back however, nothing's lining up and its pretty chaotic looking. Overall, not to appetizing this am if you are looking for a morning session. We are just past dead low, take a peek back our way around mid-tide, hopefully there is something worth paddling out for. Stay tuned for the following updates!



Wind: NNE 5-10 mph High Tide: 12:15:00 AM Low Tide: 5:51:00 PM

LATEST CONTACT

#### **SURF REPORTS**



## WHY US?

Our mission is to provide the ultimate online platform for surfers, boaters, and beachgoers alike. We aim to deliver the latest news, and surf/weather condition